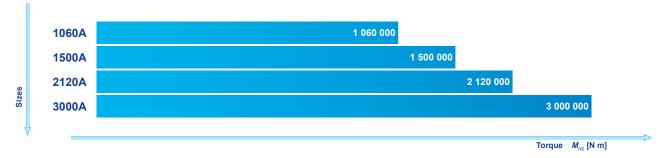

## Technical specifications

- 4 sizes (1060A ... 3000A)
- Nominal output torque up to 3 000 000 N m
- Maximum output torque up to 5 400 000 N m
- High performance, easy maintenance
- Fully inline planetary stages or combined with bevel helical gear units (G and H series)
- Innovative solutions responding to real application's needs

## **EP KING product range**