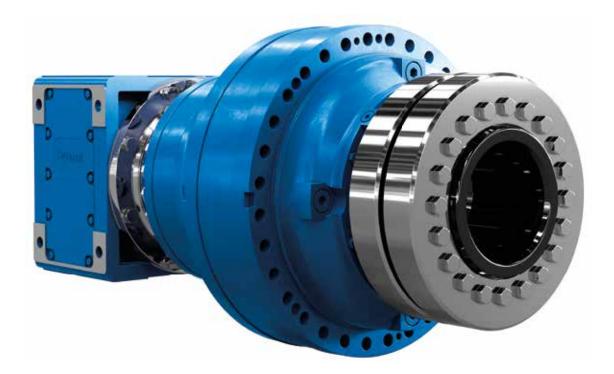

**EP KING** is a large planetary gearbox used in heavyduty industrial applications such as high pressure grinding, cement kilns, and sugar mills. It provides a nominal torque capacity of up to 3,000,000 N m. **EP KING** is designed to ensure extreme robustness and outstanding performance even under the harshest working conditions. It is ideal for applications where high strength and reliability are needed.