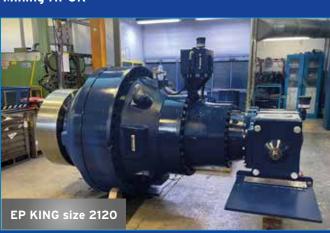

---|-----------------------------------------------|
| Compact dimensions and optimized mass | <b>→</b> | For sustainable solutions                     |
| Modular system and combined units     | <b>→</b> | For cost-effective and high quality solutions |
| Customization                         | <b>→</b> | For turn-key tailored made drives             |





## Technical specifications

- 4 sizes (1060A ... 3000A)
- Nominal output torque up to 3 000 000 N m
- Maximum output torque up to 5 400 000 N m
- High performance, easy maintenance
- Fully inline planetary stages or combined with bevel helical gear units (G and H series)
- Innovative solutions responding to real application's needs

## **EP KING product range**



# **Examples of application**

### Sugar diffuser



#### Mining HPGR