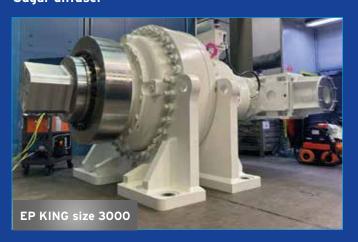

------------|----------|-----------------------------------------------|
| Compact dimensions and optimized mass | <b>→</b> | For sustainable solutions                     |
| Modular system and combined units     | <b>→</b> | For cost-effective and high quality solutions |
| Customization                         | <b>→</b> | For turn-key tailored made drives             |





## Technical specifications

- 4 sizes (1060A ... 3000A)
- Nominal output torque up to 3 000 000 N m
- Maximum output torque up to 5 400 000 N m
- High performance, easy maintenance
- Fully inline planetary stages or combined with bevel helical gear units (G and H series)
- Innovative solutions responding to real application's needs

## **EP KING product range**



# **Examples of application**

### Sugar diffuser



#### Mining HPGR