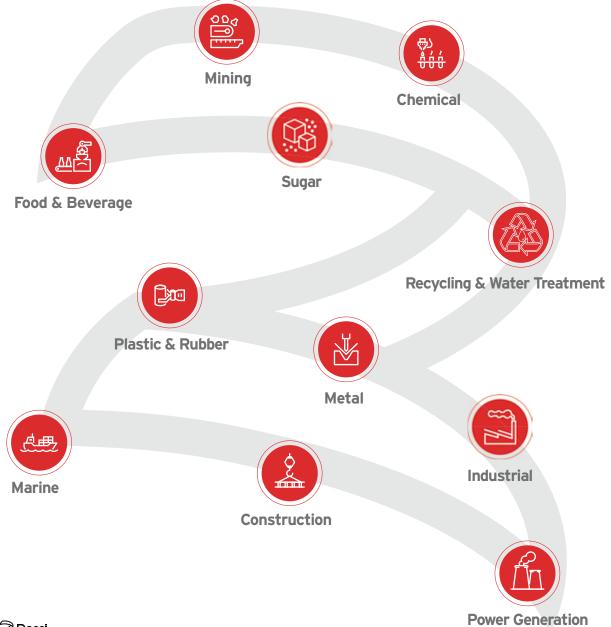

# applications

We design and manufacture gear reducers and gearmotors for all industrial areas applying our experience and unique professionalism and taking the specific requirements of the local markets into account. This has led us to become a power transmission leader in all industrial segments, collaborating with leading companies and OEM.

#### **Mining**

We have a strong industrial background in the design, manufacture and commissioning of gear reducers and gearmotors; we are among the world leaders in the supply of these products to the mining and cement industry. Over the years, the excellence that has always distinguished our products has allowed us to establish important partnerships with leading groups in the industry.

#### Metal

As leader supplier for the metal industry, we have developed successful products and solutions in the most demanding application sectors, becoming an approved supplier for a large global company.

#### Food & Beverage

The Food & Beverage sector is an industrial area that plays a major role in the world economy.

Safety and Health Practices in the Food Industry significantly impact on production processes. This is why we have been offering cutting-edge solutions for years now, enhancing the quality of technologies for pasta and food production in general.

#### Sugar

Rossi supplies cost effective, reliable and high-performance solutions for Sugar industry, with expertise on various sugar processes and applications.

Our gear reducers and gearmotors are able to guarantee excellent productivity, energy efficiency and great customization capacity.

#### Construction

We deliver customized solutions also in the Construction industry, starting from a standard product, in order to perfectly respond to the growing application needs of a sector that requires ever greater flexibility.

#### Recycling & Water Treatment

Recycling & Water Treatment is a spearhead sector not only for the world economy, but for society as a whole.

Our skills in process engineering encompass all the aspects of the water sector, including sewage water treatment, the disposal and recycling of solid waste, thanks to a vast range of gear reducers, gearmotors and accessories that keep your water treatment facility up and running without downtime. We offer flexible solutions to reduce energy consumption, ensuring greater efficiency.

#### **Chemical**

Chemical plants must operate efficiently while meeting environmental standards. We will allow you to rely on a single partner for the entire range of products and services.

We assure specific, reliable, high-efficiency and low maintenance solutions, and gear units with proven performance, while reducing costs by optimizing processes and improving reliability while ensuring a high operating safety level.

#### Plastic & Rubber

The features that characterize this sector require highly reliable gear reducers and heavy load capacity, often in difficult environmental conditions. Our customers can rely on a full range of products that suit all their needs: reliable and customizable gear reducers and gearmotors capable maintaining high-performance levels even in small spaces.

#### **Industrial**

From several years Rossi designs and produces custom solutions for the Industrial segment.

The range of our gearmotors is excellently tailored to meet a broad variety of specifications and our customers can rely on a full range of products that suit all their needs.

#### **Power Generation**

Meeting energy demands and protecting environment is one of the challenges of our time.

Our specific solutions help minimize water consumption and increase efficiency, while reducing TCO, optimizing processes and ensuring high operating safety levels.

#### Marine

The Marine sector represents an important area of application of our gear reducers and gearmotors.

Strict production inspections, in combination with the experience gained in the field, have allowed us to become the main supplier of gear reducers for crane vessels with the greatest lifting capacity in the world.